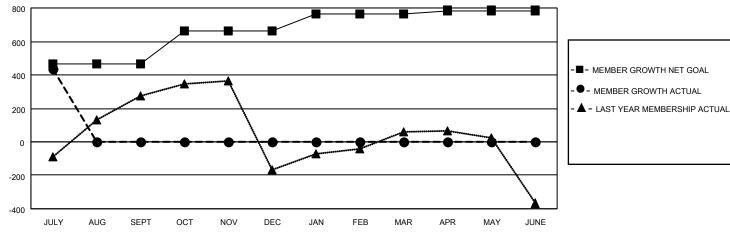

## MONTHLY MEMBERSHIP PROGRESS REPORT

LOCATION NEPAL District 325B2 Results as of: 7/31/2020

| Clubs         |               |             |               | Members               |                        |                         |                                                    |  |
|---------------|---------------|-------------|---------------|-----------------------|------------------------|-------------------------|----------------------------------------------------|--|
|               | RESULTS FOR   | R 2020-2021 |               | RESULTS FOR 2020-2021 |                        |                         |                                                    |  |
| QUARTER       | NEW CLUB GOAL | NEW CLUBS   | DROPPED CLUBS | QUARTER MEMI          | BER GROWTH NET<br>GOAL | MEMBER GROWTH<br>ACTUAL | DROPPED<br>MEMBERS ACTUAL<br>(including transfers) |  |
| JULY/AUG/SEPT | 20            | 11          | 0             | JULY/AUG/SEPT         | 465                    | 589                     | 136                                                |  |
| OCT/NOV/DEC   | 10            | 0           | 0             | OCT/NOV/DEC           | 200                    | 0                       | 0                                                  |  |
| JAN/FEB/MAR   | 2             | 0           | 0             | JAN/FEB/MAR           | 100                    | 0                       | 0                                                  |  |
| APR/MAY/JUNE  | 1             | 0           | 0             | APR/MAY/JUNE          | 20                     | 0                       | 0                                                  |  |