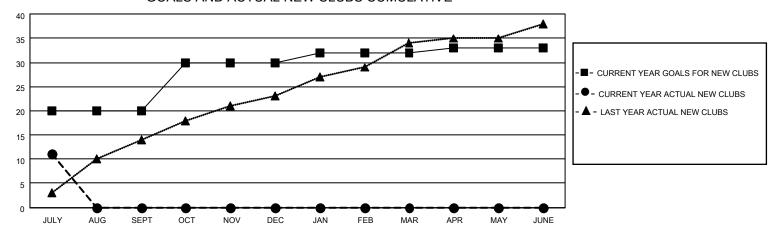

## MONTHLY MEMBERSHIP PROGRESS REPORT

LOCATION NEPAL District 325B2 Results as of: 7/31/2020

| Clubs         |               |             |               | Members               |                        |                         |                                                    |  |
|---------------|---------------|-------------|---------------|-----------------------|------------------------|-------------------------|----------------------------------------------------|--|
|               | RESULTS FOR   | R 2020-2021 |               | RESULTS FOR 2020-2021 |                        |                         |                                                    |  |
| QUARTER       | NEW CLUB GOAL | NEW CLUBS   | DROPPED CLUBS | QUARTER MEMI          | BER GROWTH NET<br>GOAL | MEMBER GROWTH<br>ACTUAL | DROPPED<br>MEMBERS ACTUAL<br>(including transfers) |  |
| JULY/AUG/SEPT | 20            | 11          | 0             | JULY/AUG/SEPT         | 465                    | 589                     | 136                                                |  |
| OCT/NOV/DEC   | 10            | 0           | 0             | OCT/NOV/DEC           | 200                    | 0                       | 0                                                  |  |
| JAN/FEB/MAR   | 2             | 0           | 0             | JAN/FEB/MAR           | 100                    | 0                       | 0                                                  |  |
| APR/MAY/JUNE  | 1             | 0           | 0             | APR/MAY/JUNE          | 20                     | 0                       | 0                                                  |  |